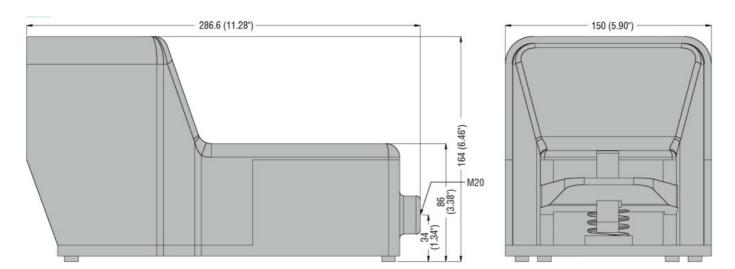

| min        | °C      | -40                      |
|                                               | max        | °C      | +70                      |
| Resistance & Protection                       |            |         |                          |
| IP degree                                     |            |         |                          |
|                                               | Terminals  |         | IP20                     |
| Boo                                           | dy housing |         | IP54                     |
| Pollution degree                              |            |         | 3                        |

Dimensions

**ENERGY AND AUTOMATION** 

## FOOT SWITCH, K SERIES, ONE PEDAL, WITH SAFETY LEVER, PLASTIC BODY, CLOSE. CONTACTS 2NO+2NC SNAP ACTION



## Certifications and compliance

Compliance

EN 60447.

IEC/EN 60204-1

IEC/EN 60947-1

IEC/EN 60947-5-1

Certificates

EAC

## ETIM classification

ETIM 8.0 EC001258 - Foot switch